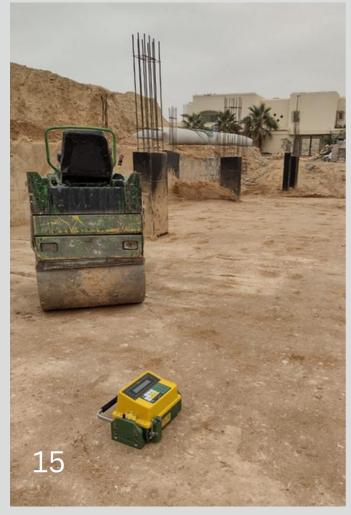

# **EQUIPMENT**

**Scaffold** 

100

**LORRY WITH CRANE** 

- 1

TESTING MACHINE

2

**TRUCK** 

# **INFRASTRUCTURE**

Infrastructure refers to the various facilities and services that support the city, such as sewage lines, flood drainage lines, communication networks,

and electricity lines.

GRP PIPE &
VITRIFIED CLAY PIPE