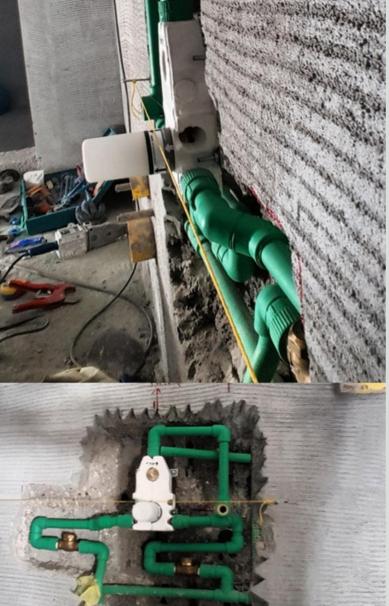

# **INFRASTRUCTURE**

Infrastructure refers to the various facilities and services that support the city, such as sewage lines, flood drainage lines, communication networks,

and electricity lines.

GRP PIPE &
VITRIFIED CLAY PIPE