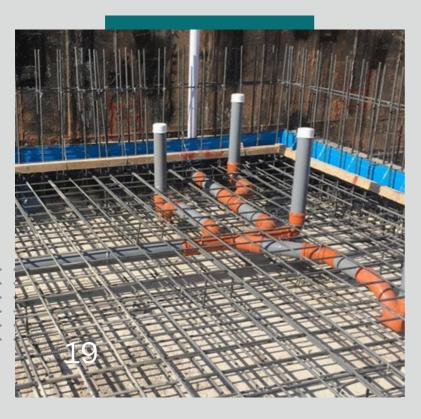

# **INFRASTRUCTURE**

Infrastructure refers to the various facilities and services that support the city, such as sewage lines, flood drainage lines, communication networks,

and electricity lines.

GRP PIPE &
VITRIFIED CLAY PIPE