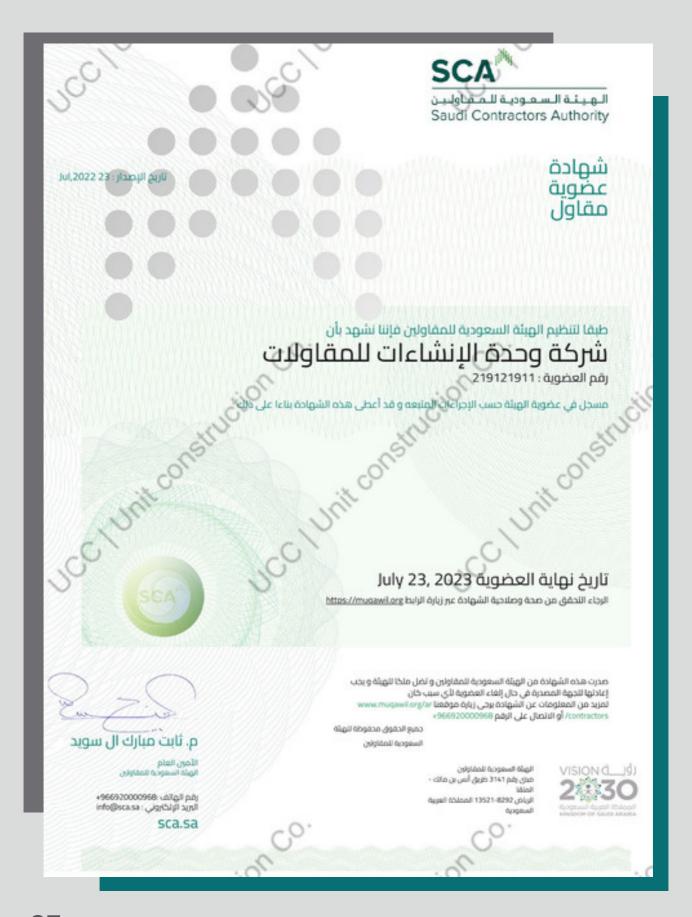

بين المنشأة: شركة وحدة الإنشاءات للمعوليات شركة شخص واحد

السجل التجاري: 1010311692

تاريخ الإصدار: 09-08-2022

الرقم الوطني: 7003154445

رقم الشهادة: 2239261522

صلاحية الشهادة؛ سنة من تاريخ الإصدار \*

egini, sapi Josef Intil Saf el Malor Device Secondors

تشهد الهيئة العامة للمنشآت الصغيرة والمتوسطة "منشآت" بأن المنشأة المذكورة أعلاه تندرج من ضمن المنشآت الصغيرة والمتوسطة وفقًا للتعريف المعتمد لدى "منشآت"

يتم التحقق من الشهائة مِن خلال موقع منشآت

https://grofile.monshaat.gov.sa/validate