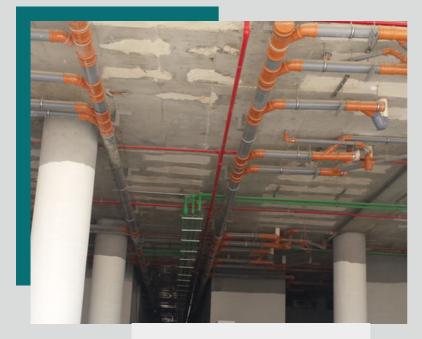

# **INFRASTRUCTURE**

Infrastructure refers to the various facilities and services that support the city, such as sewage lines, flood drainage lines, communication networks,

and electricity lines.

GRP PIPE &
VITRIFIED CLAY PIPE