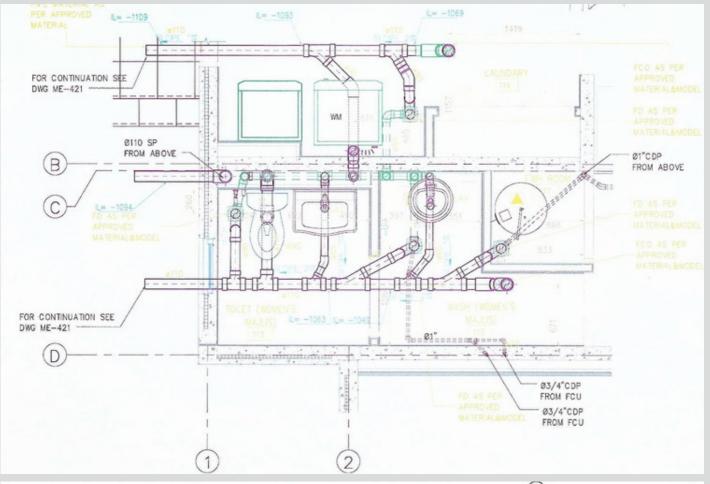

# **INFRASTRUCTURE**

Infrastructure refers to the various facilities and services that support the city, such as sewage lines, flood drainage lines, communication networks,

and electricity lines.

GRP PIPE &
VITRIFIED CLAY PIPE