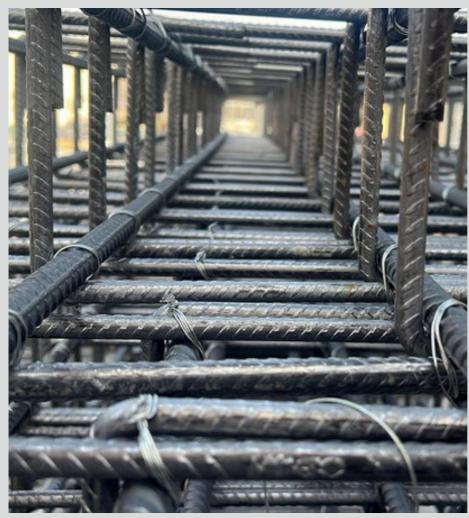

# **INFRASTRUCTURE**

Infrastructure refers to the various facilities and services that support the city, such as sewage lines, flood drainage lines, communication networks,

and electricity lines.

GRP PIPE &
VITRIFIED CLAY PIPE