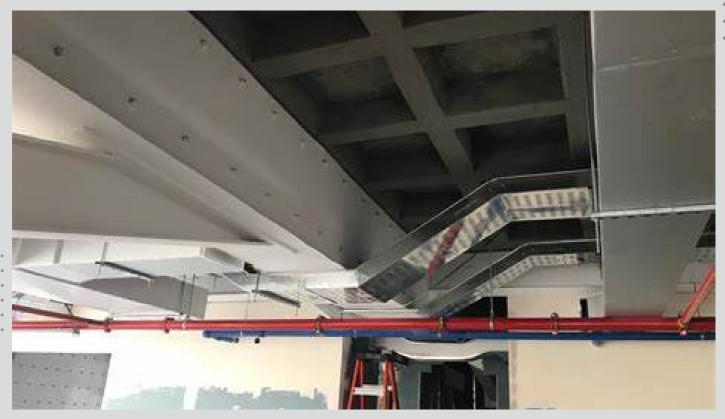

# **INFRASTRUCTURE**

Infrastructure refers to the various facilities and services that support the city, such as sewage lines, flood drainage lines, communication networks,

and electricity lines.

GRP PIPE &
VITRIFIED CLAY PIPE