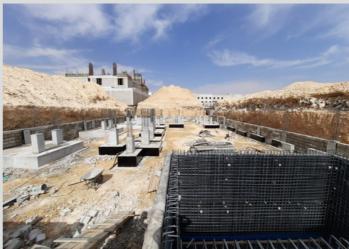

# **INFRASTRUCTURE**

Infrastructure refers to the various facilities and services that support the city, such as sewage lines, flood drainage lines, communication networks,

and electricity lines.

GRP PIPE &
VITRIFIED CLAY PIPE