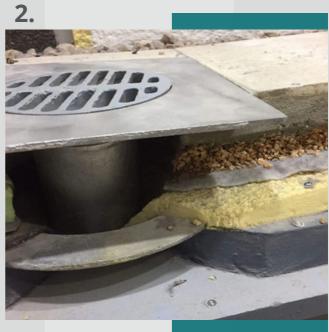

# **INFRASTRUCTURE**

Infrastructure refers to the various facilities and services that support the city, such as sewage lines, flood drainage lines, communication networks,

and electricity lines.

GRP PIPE &
VITRIFIED CLAY PIPE