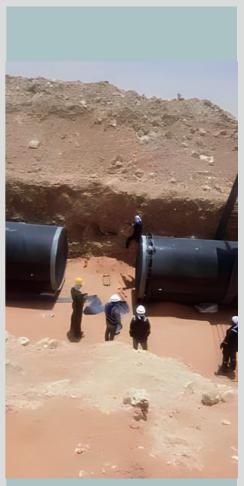

# **INFRASTRUCTURE**

Infrastructure refers to the various facilities and services that support the city, such as sewage lines, flood drainage lines, communication networks,

and electricity lines.

GRP PIPE &
VITRIFIED CLAY PIPE