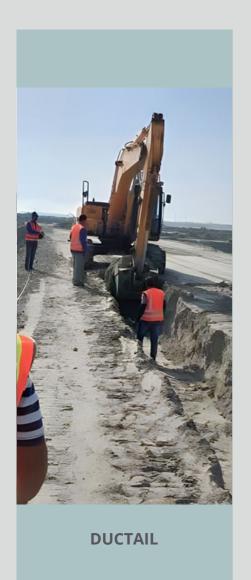

# **INFRASTRUCTURE**

Infrastructure refers to the various facilities and services that support the city, such as sewage lines, flood drainage lines, communication networks,

and electricity lines.

GRP PIPE &
VITRIFIED CLAY PIPE