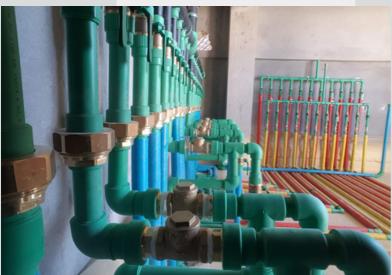

# **INFRASTRUCTURE**

Infrastructure refers to the various facilities and services that support the city, such as sewage lines, flood drainage lines, communication networks,

and electricity lines.

GRP PIPE &
VITRIFIED CLAY PIPE