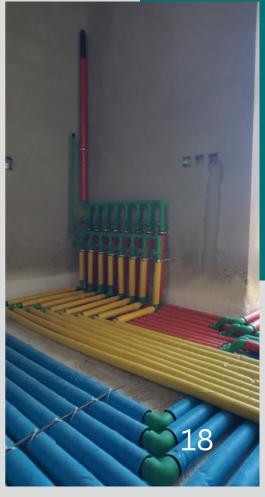

# **INFRASTRUCTURE**

Infrastructure refers to the various facilities and services that support the city, such as sewage lines, flood drainage lines, communication networks,

and electricity lines.

GRP PIPE &
VITRIFIED CLAY PIPE