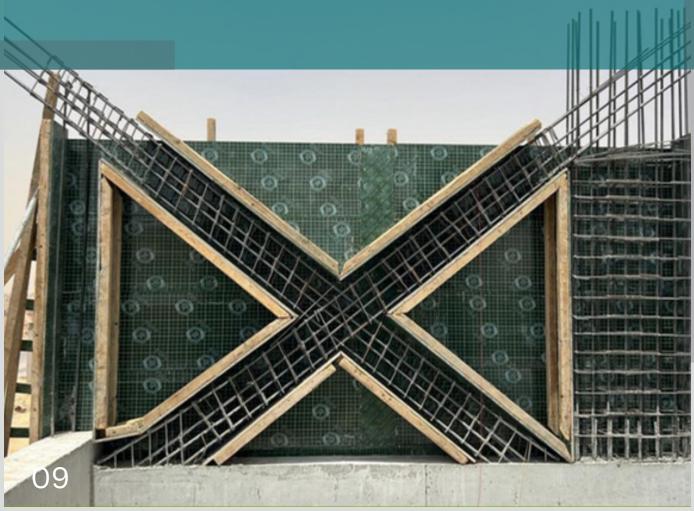

# **INFRASTRUCTURE**

Infrastructure refers to the various facilities and services that support the city, such as sewage lines, flood drainage lines, communication networks,

and electricity lines.

GRP PIPE &
VITRIFIED CLAY PIPE