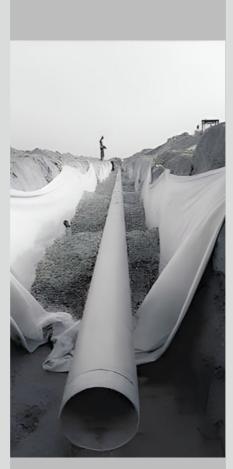

# **INFRASTRUCTURE**

Infrastructure refers to the various facilities and services that support the city, such as sewage lines, flood drainage lines, communication networks,

and electricity lines.

GRP PIPE &
VITRIFIED CLAY PIPE