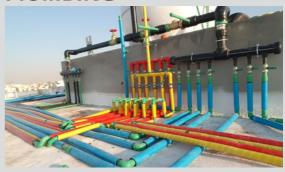

# **INFRASTRUCTURE**

Infrastructure refers to the various facilities and services that support the city, such as sewage lines, flood drainage lines, communication networks,

and electricity lines.

GRP PIPE &
VITRIFIED CLAY PIPE